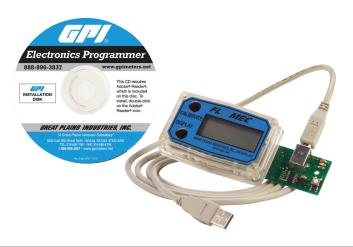

## **Pulse Access Dust Cover**

**G2 SERIES** 

(Part No. 125080-1)

The Electronics Programmer is a system composed of a small USB interface unit, a USB cable, and a software program. This kit is perfect for reconfiguring multiple Electronics for the first time or when changing the configuration over the life of the meter.

Used with your PC, it allows quick, convenient on-screen setting (and reading) of setup options and calibration data from many FLOMEC<sup>®</sup> Electronic Digital Meters (EDMs).

## **Electronics Programmer**

(Part No. 113800-06)

gpimeters.com / 25