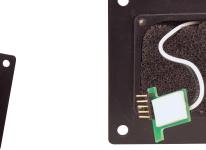

## G2 Industrial Meter ACCESSORIES

Used with the Remote Kit, this part replaces the dust cover that houses the electronic display. This module provides a digital, open collector (NPN) output signal. Use this combination to communicate to a PLC or other piece of electronic equipment.

## **Pulse Access Dust Cover**

**G2 SERIES** 

(Part No. 125080-1)

The Electronics Programmer is a system composed of a small USB interface unit, a USB cable, and a software program. This kit is perfect for reconfiguring multiple Electronics for the first time or when changing the configuration over the life of the meter.